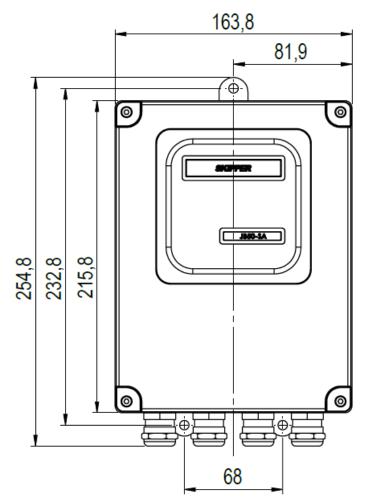

## Product Datasheet JB50E1-SA Transceiver Unit for ESN100 Echo sounder

## **Specifications**

| Part number         | JB50E1-SA                                   |
|---------------------|---------------------------------------------|
| Part of             | Transceiver unit for Echo sounder<br>ESN100 |
| Frequencies         | 50 kHz and / or 200 kHz.                    |
| Power Supply        | 24VDC nominal. (21 - 32 VDC)                |
| Power Consumption   | Typical 15W. Maximum 25W                    |
| Shipment weight     | 2kg                                         |
| Shipment dimmension | 28x19x9cm                                   |
| Transducer power    | 600W maximum                                |
| IP grade            | IP56                                        |









E-mail: sales@skipper.no Telephone:+47 23 30 22 70

Co.reg.no: NO-965378847 - MVA www.skipper.no

2021.03.16

Date: