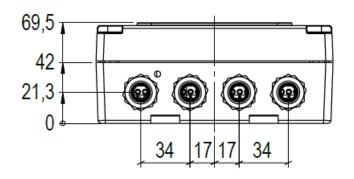

## Product Datasheet JB50E1-SA Transceiver Unit for ESN100 Echo sounder

## **Specifications**

| Part number         | JB50E1-SA                                   |
|---------------------|---------------------------------------------|
| Part of             | Transceiver unit for Echo sounder<br>ESN100 |
| Frequencies         | 50 kHz and / or 200 kHz.                    |
| Power Supply        | 24VDC nominal. (21 - 32 VDC)                |
| Power Consumption   | Typical 15W. Maximum 25W                    |
| Shipment weight     | 2kg                                         |
| Shipment dimmension | 28x19x9cm                                   |
| Transducer power    | 600W maximum                                |
| IP grade            | IP56                                        |









E-mail: sales@skipper.no Telephone:+47 23 30 22 70

Co.reg.no: NO-965378847 - MVA www.skipper.no

2021.03.16

Date: